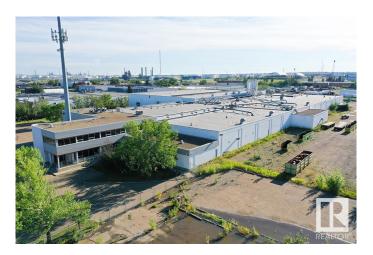

## \$19,500,000

Bedroom, Bathroom, 132,621 sqft Industrial on 0.00 Acres

None, Rural Strathcona County, AB

132,621 Sq. ft. freestanding building on 10.10 Ares For Sale or Lease. 5 acres is fenced and secured. 14,737 sq. ft. of office space and the balance is warehouse. Grade and dock loading throughout including interior dock loading area. Ability to add loading doors down entire side of building. 100 energized parking stalls. Tax advantage of being based in Strathcona County. New roof. New overhead doors. Building is fobbed. Security cameras installed. Computer controlled climate system. Great location with access to all major industrial parks in Edmonton and surrounding areas in under 30 minutes.

## **Community Information**

Address 8705 24 St Nw Nw

Area Strathcona

Subdivision None

City Rural Strathcona County

Province AB

Postal Code T6P 1L2

**Exterior** 