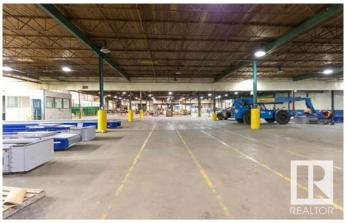

## \$19,500,000

Bedroom, Bathroom, 132,621 sqft Industrial on 0.00 Acres

None, Rural Strathcona County, AB

132,621 Sq. ft. freestanding building on 10.10 Ares For Sale or Lease. 5 acres is fenced and secured. 14,737 sq. ft. of office space and the balance is warehouse. Grade and dock loading throughout including interior dock loading area. Ability to add loading doors down entire side of building. 100 energized parking stalls. Tax advantage of being based in Strathcona County. New roof. New overhead doors. Building is fobbed. Security cameras installed. Computer controlled climate system. Great location with access to all major industrial parks in Edmonton and surrounding areas in under 30 minutes.