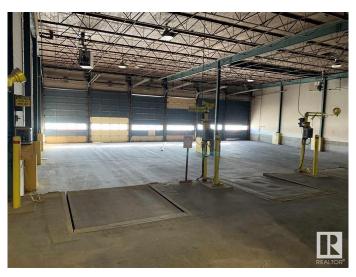

## \$19,500,000

Bedroom, Bathroom, 132,621 sqft Industrial on 0.00 Acres

None, Rural Strathcona County, AB

132,621 Sq. ft. freestanding building on 10.10 Ares For Sale or Lease. 5 acres is fenced and secured. 14,737 sq. ft. of office space and the balance is warehouse. Grade and dock loading throughout including interior dock loading area. Ability to add loading doors down entire side of building. 100 energized parking stalls. Tax advantage of being based in Strathcona County. New roof. New overhead doors. Building is fobbed. Security cameras installed. Computer controlled climate system. Great location with access to all major industrial parks in Edmonton and surrounding areas in under 30 minutes.