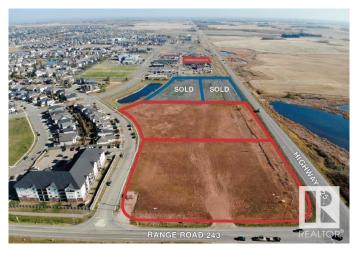

### \$2,100,000

Bedroom, Bathroom, Land Commercial on 3.00 Acres

Montrose Business Centre, Beaumont, AB

DIRECT EXPOSURE TO HIGHWAY 625 TRAFFIC! Rare opportunity to purchase Commercial (C) and Light Industrial (BLI) zoned land parcels within the growing municipality of Beaumont. Commercial District (C) allows for a wide range of potential uses including retail & service, office uses and much more. Business Light Industrial District (BLI) zoning allows for light industrial uses as well as a multitude of other commercial uses. Up to 9.27 acres available in total, with potential to split in parcels ranging as small as 1.75 acres. Municipal services brought to property line. Ready for immediate development.