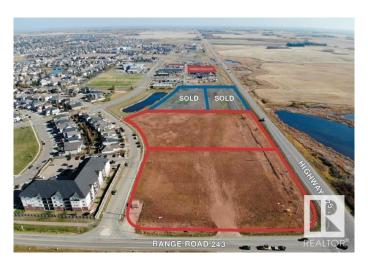

### \$1,268,750

Bedroom, Bathroom, Land Commercial on 1.75 Acres

Montrose Business Centre, Beaumont, AB

DIRECT EXPOSURE TO HIGHWAY 625
TRAFFIC! Rare opportunity to purchase a 1.75
acre Commercial zoned parcel in the rapidly
growing municipality of Beaumont. Located in
South Beaumont on 29 Avenue between Esso
and Fountain Tire with direct exposure to the
highway. Commercial District (C) zoning
allows for a wide range of potential uses
including retail & service, office, restaurant/
cafe and much more. Municipal services
brought to property line. Ready for immediate
development.

## **Community Information**

Address 6101 29 Av

Area Leduc County

Subdivision Montrose Business Centre

City Beaumont

Province AB

Postal Code T4X 0H5