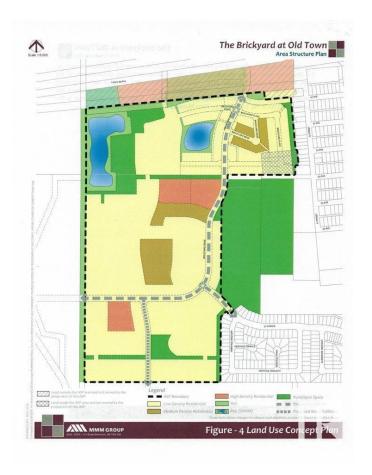

### \$13,950,000

0 Bedroom, 0.00 Bathroom, Land Commercial on 0.00 Acres

Old Town North, Stony Plain, AB

126.89 acres of undeveloped lands are part of the Brickyard at Old Town in the west part of Stony Plain. These lands are an extension to the first stages of development consisting of low to medium density residential with completed housing. The lands are covered under the Old Town Area Structure Plan Bylaw and are ready for an ongoing residential development. Lands border onto urban reserve consisting of parks, baseball diamonds, existing Glenn Hall arena, curling rinks. A new recreation centre for the urban reserve is proposed including new recreation centre, rinks and fieldhouse along with schools. With the first stages of devellpment pre-servicing for these lands have been completed to faciliate future development. The pre-servicing includes sanitary sewers, water connection & SWM pond. The future development of lands will include single family residential of low to medium density and multi-family lots. This is an excellent opportunity for an ongoing development & housing program in Stony Plain.