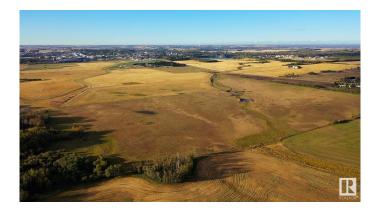

### \$7,800,000

0 Bedroom, 0.00 Bathroom, Land Commercial on 0.00 Acres

North Industrial, Innisfail, AB

270 Acres of PRIME Industrial Development Land on the Leading Edge of Innisfail's NASP. This Unique Property is an Excellent Investment and Development Opportunity. With allocation for Industrial purposes and directly connected to North Innisfail and all Municipal Service Connections, it's an ideal parcel. While the land is currently serving Agricultural & Cattle needs, it is Zoned RD (Reserved for Future Development) within Innisfailâ€<sup>™</sup>s current NASP and is an Integral Main Component to the Expansion in the town of Innisfail. It's a very Rare Investment Opportunity in a Community Poised for Expansive Growth! This land can be sold in 2 separate parcels comprised of the South - 110 Acre Parcel at \$3,300,000 & the North - 160 Acre Parcel at \$4,500,000.