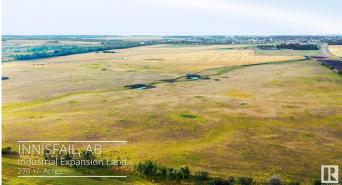

### \$7,800,000

0 Bedroom, 0.00 Bathroom, Land Commercial on 0.00 Acres

North Industrial, Innisfail, AB

270 Acres of PRIME Industrial Development Land on the Leading Edge of Innisfail's NASP. This Unique Property is an Excellent Investment and Development Opportunity. With allocation for Industrial purposes and directly connected to North Innisfail and all Municipal Service Connections, it's an ideal parcel. While the land is currently serving Agricultural & Cattle needs, it is Zoned RD (Reserved for Future Development) within Innisfailâ€<sup>™</sup>s current NASP and is an Integral Main Component to the Expansion in the town of Innisfail. It's a very Rare Investment Opportunity in a Community Poised for Expansive Growth! This land can be sold in 2 separate parcels comprised of the South - 110 Acre Parcel at \$3,300,000 & the North - 160 Acre Parcel at \$4,500,000.