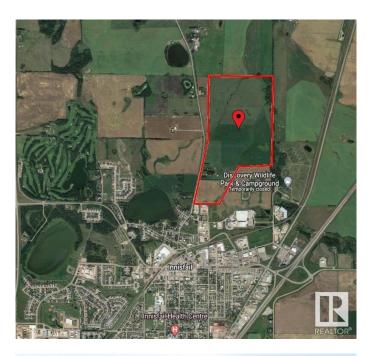

### \$7,800,000

0 Bedroom, 0.00 Bathroom, Land Commercial on 0.00 Acres

North Industrial, Innisfail, AB

270 Acres of PRIME Industrial Development Land on the Leading Edge of Innisfail's NASP. This Unique Property is an Excellent Investment and Development Opportunity. With allocation for Industrial purposes and directly connected to North Innisfail and all Municipal Service Connections, it's an ideal parcel. While the land is currently serving Agricultural & Cattle needs, it is Zoned RD (Reserved for Future Development) within Innisfailâ€<sup>™</sup>s current NASP and is an Integral Main Component to the Expansion in the town of Innisfail. It's a very Rare Investment Opportunity in a Community Poised for Expansive Growth! This land can be sold in 2 separate parcels comprised of the South - 110 Acre Parcel at \$3,300,000 & the North - 160 Acre Parcel at \$4,500,000.

## **Community Information**

Address 6360 C & E Trail

| Area        | Innisfail        |
|-------------|------------------|
| Subdivision | North Industrial |
| City        | Innisfail        |
| County      | ALBERTA          |
| Province    | AB               |
| Postal Code | T4G 0G9          |