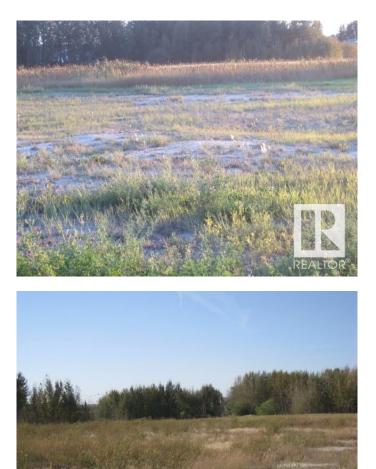

#### \$59,900

0 Bedroom, 0.00 Bathroom, Single Family on 0.15 Acres

Lamont, Lamont, AB

A Terrific Buy for this fully serviced residential lot in the newest subdivision of the Town of Lamont. This huge approx 6600 sq ft lot backs onto a greenbelt meadow with trees and a creek. There would be no adjacent neighbors next to your south facing backyard. Financing available. There is a Town incentive where the property taxes are credited for three years with any new home build. Lamont is located on a major highway to the the Fort McMurray and Conklin oil activity. The Fort Saskatchewan/Redwater/ Scotford Heartland Corridor with its abundance of industrial activity is only 15 minutes to the west of Lamont on Highway 15. Elk Island National Park with its unique golf course and abundance of wildlife and natural beauty is only 3 paved miles to the south. Lamont has an active modern hospital, K-12 schools, outdoor and indoor sports facilities and an active and vibrant downtown core. There are many types of club activities for all ages. A Big Opportunity as an Investment or to build a new home..

### Exterior

Exterior Features Backs Onto Park/Trees, Creek, Flat Site, Golf Nearby, Level Land, Playground Nearby, Schools, Shopping Nearby, See Remarks