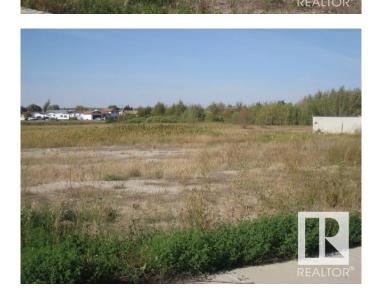

#### \$59,900

0 Bedroom, 0.00 Bathroom, Single Family on 0.15 Acres

Lamont, Lamont, AB

A Terrific Buy for this fully serviced residential lot in the newest subdivision of the Town of Lamont. This huge approx 6600 sq ft lot backs onto a greenbelt meadow with trees and a creek. There would be no adjacent neighbors next to your south facing backyard. Financing available. There is a Town incentive where the property taxes are credited for three years with any new home build. Lamont is located on a major highway to the the Fort McMurray and Conklin oil activity. The Fort Saskatchewan/Redwater/ Scotford Heartland Corridor with its abundance of industrial activity is only 15 minutes to the west of Lamont on Highway 15. Elk Island National Park with its unique golf course and abundance of wildlife and natural beauty is only 3 paved miles to the south. Lamont has an active modern hospital, K-12 schools, outdoor and indoor sports facilities and an active and vibrant downtown core. There are many types of club activities for all ages. A Big Opportunity as an Investment or to build a new home..

### Exterior

Exterior Features Backs Onto Park/Trees, Creek, Flat Site, Golf Nearby, Level Land, Playground Nearby, Schools, Shopping Nearby, See Remarks