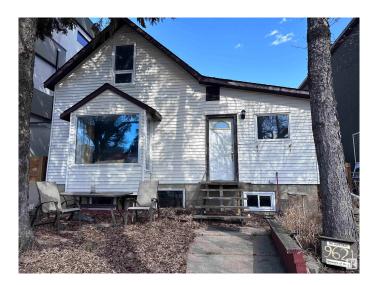

## \$499,900

4 Bedroom, 3.00 Bathroom, 1,260 sqft Single Family on 0.00 Acres

Rossdale, Edmonton, AB

Infill lot in the desirable neighborhood of Rossdale with view of Legislature Building. Could be renovated to maintain a livable home. Has Jacuzzi and Sauna. Available for quick possession. Zoned for infills, and can accommodate a duplex or front to back 4-plex.

Built in 1910

### **Essential Information**

MLS® # E4383383 Price \$499,900

Bedrooms 4

Bathrooms 3.00

Full Baths 3

Square Footage 1,260 Acres 0.00 Year Built 1910

Type Single Family

Sub-Type Detached Single Family