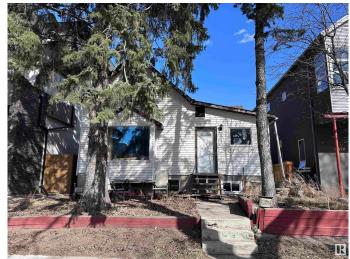

## \$499,900

4 Bedroom, 3.00 Bathroom, 1,260 sqft Single Family on 0.00 Acres

Rossdale, Edmonton, AB

Infill lot in the desirable neighborhood of Rossdale with view of Legislature Building. Could be renovated to maintain a livable home. Has Jacuzzi and Sauna. Available for quick possession. Zoned for infills, and can accommodate a duplex or front to back 4-plex.

Built in 1910

### **Essential Information**

MLS® # E4383383 Price \$499,900

Bedrooms 4

Bathrooms 3.00

Full Baths 3

Square Footage 1,260 Acres 0.00 Year Built 1910

Type Single Family

Sub-Type Detached Single Family