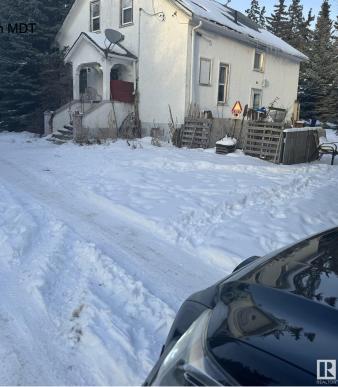

#### \$1,899,000

0 Bedroom, 0.00 Bathroom, Rural on 21.18 Acres

None, Rural Leduc County, AB

Five minutes from Edmonton International Airport, 21.18 Acres zoned Country Residential with great exposure of Airport Road. Presently generating \$4700 rental income from various residential units on the property, rented on month to month basis, plus a vacant heated shop (rented in past) also can generate another \$500/month, also a vacant Barn can be rented for horses etc, numerous possibilities of generating more rental income. Property being sold at "As-is" basis, Country residential land use zone allows potential development of this property into 7 separate Estate lots, some of them backing to a natural creek.