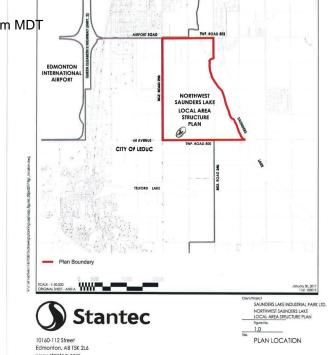

# **Community Information**

Address

65 Ave Rr 245&250

Area

**Rural Leduc County** 

Subdivision

None

City

Rural Leduc County

County

**ALBERTA** 

Province

AB

Postal Code

T9E 4C4