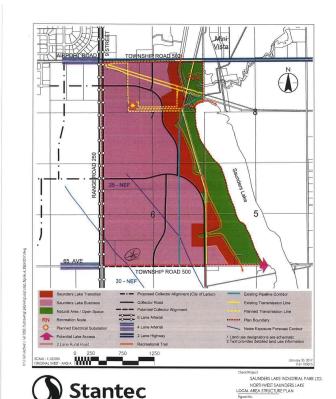

## \$3,890,000

0 Bedroom, 0.00 Bathroom, Rural on 59.80 Acres

None, Rural Leduc County, AB

APP 59.8 ACRES(MORE OR LESS).LOCATED ON 65 AVE BETWEEN RR 245 AND 250.PARCEL IS LOCATED IN LEDUC COUNTY AND HAS A GREAT POTENTIAL IN SAUNDERS LAKE AREA STRUCTURE PLAN.FUTURE PROPOSED ZONING IS MEDIUM INDUSTRIAL.

# **Community Information**

Address

65 Ave Rr 245&250

Area

**Rural Leduc County** 

Subdivision

None

City

Rural Leduc County

County

**ALBERTA** 

Province

AB

Postal Code

T9E 4C4

## **Additional Information**

Date Listed June 19th, 2024

Days on Market 423

Zoning Zone 80

DATA IS DEEMED RELIABLE BUT IS NOT GUARANTEED ACCURATE BY THE REALTORS® ASSOCIATION OF EDMONTON. COPYRIGHT 2025 BY THE REALTORS® ASSOCIATION OF EDMONTON. ALL RIGHTS RESERVED. Trademarks are owned or controlled by the Canadian Real Estate Association (CREA) and identify real estate professionals who are members of CREA (REALTOR®, REALTORS®) and identify real estate professionals who are members of CREA (REALTOR®, REALTORS®) and identify real estate professionals who are members of CREA (REALTOR®, REALTORS®) and identify real estate professionals who are members of CREA (REALTOR®).