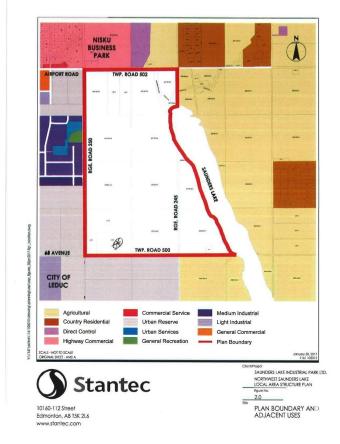

## \$3,890,000

0 Bedroom, 0.00 Bathroom, Rural on 59.80 Acres

None, Rural Leduc County, AB

APP 59.8 ACRES(MORE OR LESS).LOCATED ON 65 AVE BETWEEN RR 245 AND 250.PARCEL IS LOCATED IN LEDUC COUNTY AND HAS A GREAT POTENTIAL IN SAUNDERS LAKE AREA STRUCTURE PLAN.FUTURE PROPOSED ZONING IS MEDIUM INDUSTRIAL.

# **Community Information**

Address

65 Ave Rr 245&250

Area

**Rural Leduc County** 

Subdivision

None

City

Rural Leduc County

County

**ALBERTA** 

Province

AB

Postal Code

T9E 4C4