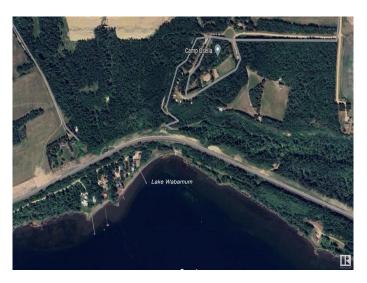

#### \$1,950,000

0 Bedroom, 0.00 Bathroom, Institutional on 0.00 Acres

None, Rural Parkland County, AB

Lake Wabamum Camp Oselia is an escape from the city with the convenience of being 45 minutes more less from Edmonton. This waterview Lake Wabamum property has a beach area, tent sites, picnic areas, baseball diamonds, archery range, a playground, walking trails, lots of green spaces, treed, plus residential RV stalls with power, water hookups and ample parking. Several buildings in the camp from a modern lodge style dorm with bunk beds, lounge, fire place, laundry, showers and bathrooms. Commercial kitchen with coolers, freezers, grill, oven and stove. The property has good access to paved and all weather roads. With Parkland County land use bylaw approval; the property has potential for a Company Organization Seminars, Youth Development Studies, Training Centre, Campground Weekends, Community Services, School Educational Studies, Health or Mental Retreats, Religious Groups or Dance Class Studio, Event Parties for Seasonal Functions, Weddings, Catering, a RV Park and Storage Facility.