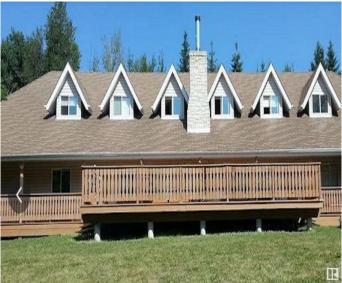

#### \$1,950,000

0 Bedroom, 0.00 Bathroom, Institutional on 0.00 Acres

None, Rural Parkland County, AB

Lake Wabamum Camp Oselia is an escape from the city with the convenience of being 45 minutes more less from Edmonton. This waterview Lake Wabamum property has a beach area, tent sites, picnic areas, baseball diamonds, archery range, a playground, walking trails, lots of green spaces, treed, plus residential RV stalls with power, water hookups and ample parking. Several buildings in the camp from a modern lodge style dorm with bunk beds, lounge, fire place, laundry, showers and bathrooms. Commercial kitchen with coolers, freezers, grill, oven and stove. The property has good access to paved and all weather roads. With Parkland County land use bylaw approval; the property has potential for a Company Organization Seminars, Youth Development Studies, Training Centre, Campground Weekends, Community Services, School Educational Studies, Health or Mental Retreats, Religious Groups or Dance Class Studio, Event Parties for Seasonal Functions, Weddings, Catering, a RV Park and Storage Facility.