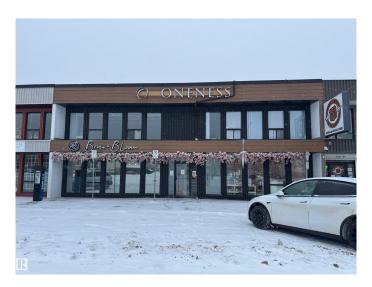

### \$0

0 Bedroom, 0.00 Bathroom, Office on 0.00 Acres

Queen Mary Park, Edmonton, AB

1,440 SF private retail/office/medical wellness suite within the Oneness Centre. Previous used as a retail bridal shop. Features a large open showroom or office space, with large private offices. Synergize with other medical and holistic uses! The centre has common washrooms and lobby/waiting area. \$2,500 per month includes rent, operating costs and utilities! Located above the popular Brew & Bloom!