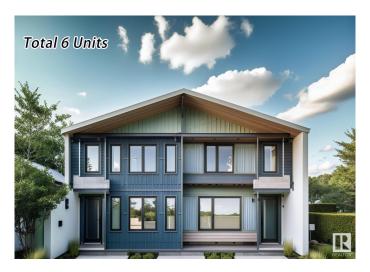

#### \$1,715,000

6 Bedroom, 5.00 Bathroom, 1,426 sqft Single Family on 0.00 Acres

Allendale, Edmonton, AB

Total 6 units Side-by-Side Duplex in the Allendale, University of Alberta area. Great investment project with potential to split the land titles. 2 duplex units, 2 basement suites, and 2 garage suites. Each Duplex size is around 1426 sqft. and Basement secondary suite is about 667 sqft., and each Garage suite is around 360 sqft. Highlights: Main floor full bath, Main floor Den, Upstairs bonus room, Two good size bedrooms in the basement suite. CMHC MLI Select financing is available. Cap rate is 4.65%. Photos are 3D rendering and for illustration purpose only. Project is schedule to complete October 2025.

## **Exterior**

Exterior Wood, Vinyl

Exterior Features See Remarks

Roof Asphalt Shingles

Construction Wood, Vinyl

Foundation Concrete Perimeter