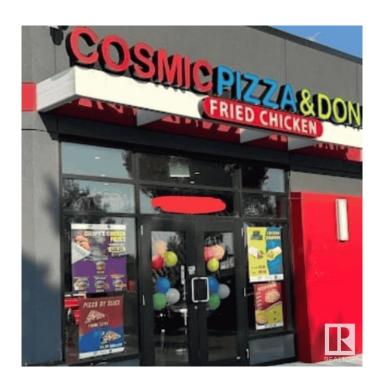

### \$425,000

0 Bedroom, 0.00 Bathroom, Business on 0.00 Acres

Silver Berry, Edmonton, AB

Opportunity to own this franchised location of Cosmic Pizza & Donair located in a very busy plaza.