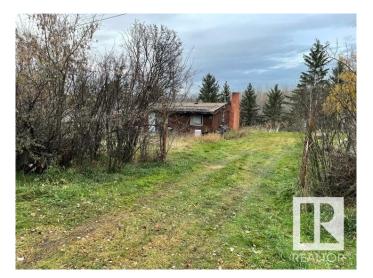

#### \$225,000

0 Bedroom, 0.00 Bathroom, Rural on 0.30 Acres

Spring Lake, Rural Parkland County, AB

AMAZING SPRING LAKE. 30 MINUTES WEST FROM EDMONTON! (100' x133') HUGE DOUBLE LOT!! (9 & 10) OLD BUILDING HAS NO VALUE. SERVICED. BRING ALL OFFERS!!

# **Essential Information**

| MLS® #     | E4418374        |
|------------|-----------------|
| Price      | \$225,000       |
| Bathrooms  | 0.00            |
| Acres      | 0.30            |
| Year Built | 1964            |
| Туре       | Rural           |
| Sub-Type   | Vacant Lot/Land |
| Style      | Bungalow        |
| Status     | Active          |

## Exterior

Exterior Features Environmental Reserve, Flat Site, Golf Nearby, Lake Access Property, No Back Lane, Park/Reserve, Private Setting, Recreation Use, Schools, Shopping Nearby, See Remarks