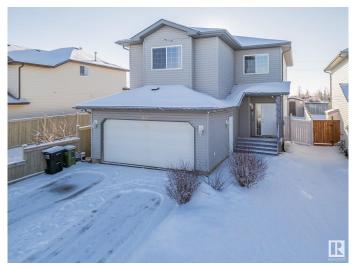

# \$575,000 - 2127 32 Avenue, Edmonton

MLS® #E4418412

### \$575,000

4 Bedroom, 3.50 Bathroom, 1,917 sqft Single Family on 0.00 Acres

Silver Berry, Edmonton, AB

IMMCULATE AND WELL MAINTAINED HOME! Backing onto green space and Rec Center! Be impressed from the abundance of natural light welcomes you into this gorgeous 2-story home with newer paint, laminate floors and an open concept floor plan. The updated kitchen boasts newer quartz countertops, pantry & has patio access out to the deck. The upper floor features a spacious bonus room, master bedroom with double closet & private ensuite with double vanity. Two more generously sized bedrooms along with 4-piece main bathroom complete the upper level. The basement offers a 4th bedroom and large family room and full bath. The double attached garage boasts interior access and is insulated and dry-walled. Close to Anthony Henday, Whitemud drive, Rec Center, Shopping Center, High School. Centrally air conditioned.

## **Exterior**

Exterior Wood, Vinyl

Exterior Features Backs Onto Park/Trees, Schools, Shopping Nearby

Roof Asphalt Shingles

Construction Wood, Vinyl

Foundation Concrete Perimeter