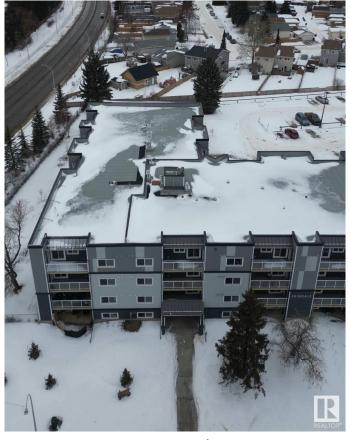

# \$174,900

2 Bedroom, 1.50 Bathroom, 945 sqft Condo / Townhouse on 0.00 Acres

La Perle, Edmonton, AB

Welcome to Erindale! This bright, west-facing 2-bedroom, 1.5-bath condo features in-suite laundry and boasts all the modern finishes you expect, like quartz countertops, vinyl plank flooring, and an electric fireplace. But this unit goes above and beyondâ€"thanks to a taller ceiling in the sunken living room, it feels even more spacious, open, and airy. Need extra storage? There's a handy storage room off the deck, plus a dedicated bike storage room. And if you're looking for more amenities, you'II find a fitness room and an energized parking stall, with additional stalls available for rent. Location is key, and this one's perfectâ€"just a short walk to the future LRT station, West Edmonton Mall, schools, and shopping. Plus, following a building fire in 2022, this entire project was rebuilt to exceed today's building standards. With everything done, all that's left to do is move in!