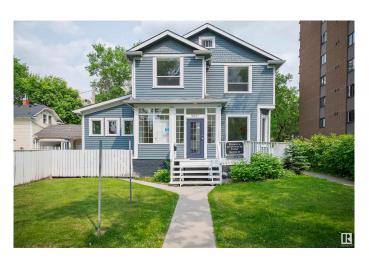

# \$849,900 - 9937 113 Street, Edmonton

MLS® #E4421128

#### \$849.900

2 Bedroom, 2.00 Bathroom, 2,307 sqft Single Family on 0.00 Acres

Downtown (Edmonton), Edmonton, AB

Discover a mixed-use property in a prime Downtown/Grandin location. This unique house, zoned CB2, combines professional and residential space. Features updated plumbing, electrical systems, and a reinforced foundation. The main floor, currently a medical office, includes 6 offices with plumbing, 1 without plumbing, and a reception area. Ideal for professional offices, esthetics, daycare, or other commercial uses. The upper level has a 2-bedroom loft with separate access, perfect for live-up, work-down or additional commercial space. Situated on a 50x150 lot, suitable for future redevelopment with parking for up to 8 vehicles. Handicap accessible and one block from River Valley access, within walking distance to Edmonton General Hospital and downtown amenities, including LRT station. Don't miss this rare opportunity.

Built in 1916

Price

Acres 0.00 Year Built 1916

Type Single Family

Sub-Type Detached Single Family

Style 2 Storey
Status Active

#### **Exterior**

Exterior Wood

Exterior Features Back Lane, Commercial, Fenced, Public Transportation, Schools,

**Shopping Nearby** 

Roof Asphalt Shingles

Construction Wood

Foundation Concrete Perimeter