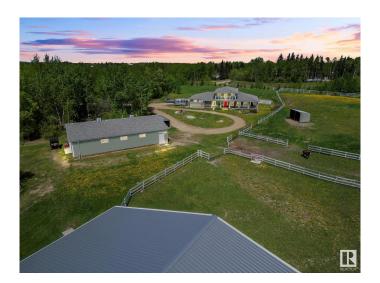

## \$1,495,000

3 Bedroom, 2.50 Bathroom, 2,757 sqft Rural on 40.03 Acres

None, Rural Strathcona County, AB

Discover serene country living in rural Strathcona County with this beautiful custom-built 1- 1/2 storey home. Spanning a massive 2,756 sq ft, this home features 3 large bedrooms, 2.5 baths, and sits on a sprawling 40-acre estate with rolling hills and scenic trails. Ideal for equestrian enthusiasts, the property includes a 152' x 70' riding arena, a barn with 6 stalls, and fully fenced ranch areas with 2 large pastures. This estate blends luxury indoor living with an expansive outdoor haven, perfect for those seeking tranquility or a vibrant outdoor lifestyle. A rare opportunity to own a piece of paradise in a coveted area.

#### **Essential Information**

MLS® # E4421445 Price \$1,495,000

Bedrooms 3
Bathrooms 2.50
Full Baths 2

Half Baths 1

Square Footage 2,757

Acres 40.03

Year Built 2006

Type Rural

#### **Exterior**

Exterior Wood

Exterior Features Fenced, Landscaped

Construction Wood

Foundation Insulated Concrete Form