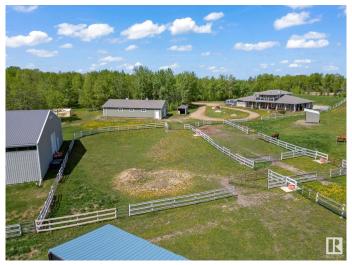

## \$1,495,000

3 Bedroom, 2.50 Bathroom, 2,757 sqft Rural on 40.03 Acres

None, Rural Strathcona County, AB

Discover serene country living in rural Strathcona County with this beautiful custom-built 1- 1/2 storey home. Spanning a massive 2,756 sq ft, this home features 3 large bedrooms, 2.5 baths, and sits on a sprawling 40-acre estate with rolling hills and scenic trails. Ideal for equestrian enthusiasts, the property includes a 152' x 70' riding arena, a barn with 6 stalls, and fully fenced ranch areas with 2 large pastures. This estate blends luxury indoor living with an expansive outdoor haven, perfect for those seeking tranquility or a vibrant outdoor lifestyle. A rare opportunity to own a piece of paradise in a coveted area.

#### **Essential Information**

MLS® # E4421445 Price \$1,495,000

Bedrooms 3
Bathrooms 2.50
Full Baths 2

Half Baths 1

Square Footage 2,757

Acres 40.03

Year Built 2006

Type Rural

#### **Exterior**

Exterior Wood

Exterior Features Fenced, Landscaped

Construction Wood

Foundation Insulated Concrete Form