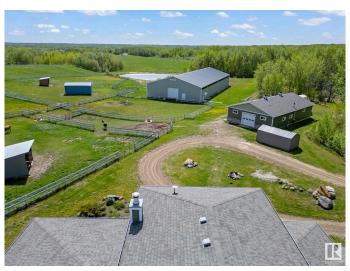

## \$1,495,000

3 Bedroom, 2.50 Bathroom, 2,757 sqft Rural on 40.03 Acres

None, Rural Strathcona County, AB

Discover serene country living in rural Strathcona County with this beautiful custom-built 1- 1/2 storey home. Spanning a massive 2,756 sq ft, this home features 3 large bedrooms, 2.5 baths, and sits on a sprawling 40-acre estate with rolling hills and scenic trails. Ideal for equestrian enthusiasts, the property includes a 152' x 70' riding arena, a barn with 6 stalls, and fully fenced ranch areas with 2 large pastures. This estate blends luxury indoor living with an expansive outdoor haven, perfect for those seeking tranquility or a vibrant outdoor lifestyle. A rare opportunity to own a piece of paradise in a coveted area.

#### **Essential Information**

MLS® # E4421445 Price \$1,495,000

Bedrooms 3
Bathrooms 2.50
Full Baths 2

Half Baths 1

Square Footage 2,757

Acres 40.03

Year Built 2006

Type Rural

#### **Exterior**

Exterior Wood

Exterior Features Fenced, Landscaped

Construction Wood

Foundation Insulated Concrete Form