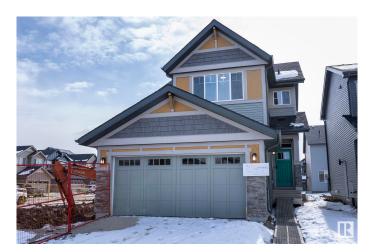

#### \$639.900

4 Bedroom, 3.00 Bathroom, 2,087 sqft Single Family on 0.00 Acres

Desrochers Area, Edmonton, AB

The Reece 24 by Jayman BUILT offers Jayman's exclusive Core Performance features including SOLAR, triple pane windows, tankless hot water system, SMART home technology, HRV and high efficiency furnace. Stunning two story in perfect location has a Full bath and bedroom on the main floor. The great room, dining and kitchen flow together seamlessly and offer granite counters, walk through pantry and large island plus there is a convenient mud room at the garage entry. The second floor offers a luxurious primary retreat with large walk-in closet and five pce. Ensuite bath. Laundry room with linen shelves, two more bedrooms and a second full bath are located here, along with a spacious bonus family room. Amazing family home!

## Interior

Interior Features ensuite bathroom

Appliances Dishwasher-Built-In, Hood Fan, Oven-Microwave, Refrigerator,

Stove-Electric

Heating Forced Air-1, Natural Gas

Stories 2

Has Basement Yes

Basement Full, Unfinished