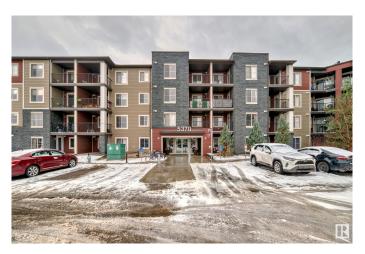

# \$232,900 - 207 5370 Chappelle Road, Edmonton

MLS® #E4421678

#### \$232,900

2 Bedroom, 2.00 Bathroom, 922 sqft Condo / Townhouse on 0.00 Acres

Chappelle Area, Edmonton, AB

This well maintained beautiful 2 bed and 1 den condominium located in Edmonton's South West Chappelle area has lots of features. This unit has 2 deds, a den and 2 baths and huge balcony. Included in the property is 1 underground heated title parking. Boasting beautiful granite countertop, kitchen with ample cabinatory and stainlesss steel appliances, the washer and dryer are located in convenient separate area. NEW FLOORING, NEW CARPET AND NEW PAINT. The building features 4 floors, 2 high speed elevators and visitor parking. The propety is located close to all amenities; close to Anthony Henday and Airport.