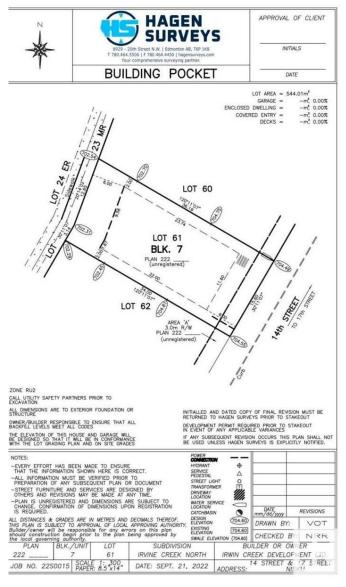

## **Community Information**

Address 5940 14 Street

Area Nisku
Subdivision Nisku
City Nisku

County ALBERTA

Province AB

Postal Code T4X 3A4

#### **Additional Information**

Date Listed February 24th, 2025

Days on Market 69

Zoning Zone 81

DATA IS DEEMED RELIABLE BUT IS NOT GUARANTEED ACCURATE BY THE REALTORS® ASSOCIATION OF EDMONTON. COPYRIGHT 2025 BY THE REALTORS® ASSOCIATION OF EDMONTON. ALL RIGHTS RESERVED. Trademarks are owned or controlled by the Canadian Real Estate Association (CREA) and identify real estate professionals who are members of CREA (REALTOR®, REALTORS®) and/or the quality of services they provide (MLS®, Multiple Listing Service®)