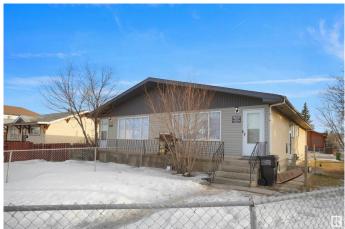

# \$749,000 - 16225 100a Avenue, Edmonton

MLS® #E4423566

#### \$749,000

10 Bedroom, 4.00 Bathroom, 1,974 sqft Single Family on 0.00 Acres

Glenwood (Edmonton), Edmonton, AB

**INVESTOR ALERT! 4 INDIVIDUAL UNITS IN** TOTAL FOR SALE on one title, situated on a CORNER LOT! 2 full side by side duplexes in Glenwood with SEPARATE ENTRANCES on both sides leading you to 2 LEGAL BASEMENT SUITES., approved by the City of Edmonton! Total 6 bedrooms upstairs and 4 downstairs, with 4 full baths. Kitchens are spacious and styled as eat-ins, adjoining large living rooms. These units are situated close to a retail plaza within walking distance, restaurants, LRT/Bus stops and only 3km from WEST EDMONTON MALL! AMAZING LOCATION!! All four homes have been managed by a property management company. If you are interested in an income producing investment, or would like to live in one unit and rent the others, this may be the property you are in search of! \*\*\*Please note there are a total of 4 stoves, 4 washers, 4 dryers, 4 refridgerators, 2 built-in dishwashers (on main floor only).