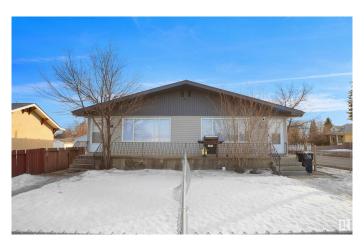

# \$749,000 - 16225 100a Avenue, Edmonton

MLS® #E4423566

#### \$749,000

10 Bedroom, 4.00 Bathroom, 1,974 sqft Single Family on 0.00 Acres

Glenwood (Edmonton), Edmonton, AB

**INVESTOR ALERT! 4 INDIVIDUAL UNITS IN** TOTAL FOR SALE on one title, situated on a CORNER LOT! 2 full side by side duplexes in Glenwood with SEPARATE ENTRANCES on both sides leading you to 2 LEGAL BASEMENT SUITES., approved by the City of Edmonton! Total 6 bedrooms upstairs and 4 downstairs, with 4 full baths. Kitchens are spacious and styled as eat-ins, adjoining large living rooms. These units are situated close to a retail plaza within walking distance, restaurants, LRT/Bus stops and only 3km from WEST EDMONTON MALL! AMAZING LOCATION!! All four homes have been managed by a property management company. If you are interested in an income producing investment, or would like to live in one unit and rent the others, this may be the property you are in search of! \*\*\*Please note there are a total of 4 stoves, 4 washers, 4 dryers, 4 refridgerators, 2 built-in dishwashers (on main floor only).