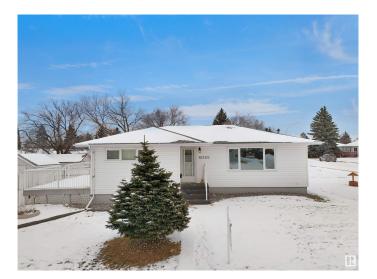

## \$649,000

2 Bedroom, 1.50 Bathroom, 1,051 sqft Single Family on 0.00 Acres

Jasper Park, Edmonton, AB

INVESTOR ALERT! This sough after 52'x147'. Corner lot offering over 700 sq/m. Ideal for a wide range of redevelopment possibilities. This property is perfect for your next multi-unit or custom project and is located in the mature neighbourhood of Jasper Park. The home is clean and well-maintained with 2 bedrooms and a double detached garage. Close to WEM, Whitemud Dr, LRT and Downtown! This is a rare property with huge potential.

Style Bungalow

Status Active