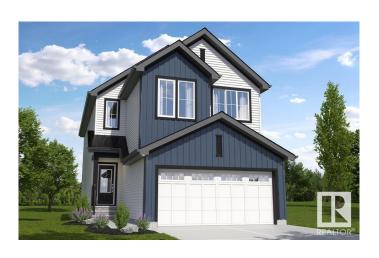

# \$579,559 - 1116 Cristall Crescent, Edmonton

MLS® #E4423956

# \$579,559

4 Bedroom, 2.50 Bathroom, 1,911 sqft Single Family on 0.00 Acres

Chappelle Area, Edmonton, AB

Your Dream Home Awaits at 1116 Cristall Crescent in Chappelle Gardens! This stunning 4-bedroom, 2.5-bath home is packed with incredible features designed for style, comfort, and functionality! Step inside to a spacious mudroom with a built-in bench and cubbies, perfect for keeping things organized. The walk-through pantry leads to a beautifully designed kitchen, ideal for effortless cooking and entertaining. A massive bonus room provides the perfect space for movie nights, a home office, or a play area. Upstairs laundry makes chores a breeze, while the separate side entrance and basement rough-ins open the door to endless possibilitiesâ€"including a future suite! With 150-amp service, your home is future-ready. Located in the sought-after Chappelle Gardens, you're surrounded by parks, trails, and top-notch amenities. This is the home you've been waiting forâ€"don't miss out!