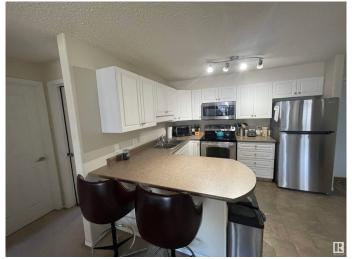

#### \$169,900

2 Bedroom, 2.00 Bathroom, 896 sqft Condo / Townhouse on 0.00 Acres

Belmont, Edmonton, AB

Investors ALERT!! Great ADULT ONLY 18+ living at the highly desirable Chelsea Greene complex. Great open concept floor plan features large living room, kitchen with ample cabinet space and new appliances, Master bedroom with 3-pc ensuite bathroom, second bedroom, 4 pc main bathroom and large laundry/storage area. This unit comes with a 2 titled parking stalls (1 underground with storage unit #11 and 1 surface parking #418). Just minutes from stores, shopping, dinning and amenities.

### Interior

Interior Features ensuite bathroom

Appliances Dishwasher-Built-In, Dryer, Microwave Hood Fan, Refrigerator,

Stove-Electric, Washer, Window Coverings

Heating Hot Water, Natural Gas