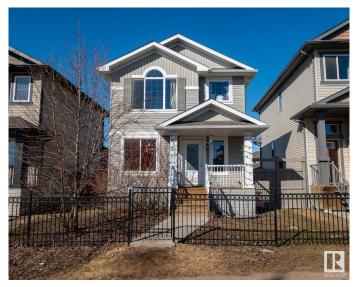

# \$415,000 - #20 Spruce Boulevard, Leduc

MLS® #E4424842

## \$415,000

4 Bedroom, 3.50 Bathroom, 1,188 sqft Single Family on 0.00 Acres

Suntree (Leduc), Leduc, AB

Investors! This beautiful home has separate basement entrance and long term tenants already in place. This house has hardwood floors, 4 Stainless steel kitchen appliances, an office/den and 2 piece bathroom on main floor. Excellent kitchen with island. Small deck with aluminum railing off patio door. 3 bedrooms upstairs and the finished basement has its own separate access, allowing for potential of a secondary suite! There is abundant natural light with modern light fixtures throughout. The master bedroom pours in light with beautiful large windows and has full ensuite and walk-in closet. This home is in a very desirable family location with sense of community in the area and easy distance to shopping, airport, & schools. 400 Sq ft Parking pad, backyard is fenced on two sides.

## **Community Information**

Address #20 Spruce Boulevard

Area Leduc

Subdivision Suntree (Leduc)

City Leduc

County ALBERTA

Province AB

Postal Code T9E 0W4

## **Exterior**

Exterior Wood, Vinyl

Exterior Features Airport Nearby, Back Lane, Partially Fenced

Roof Asphalt Shingles

Construction Wood, Vinyl

Foundation Concrete Perimeter