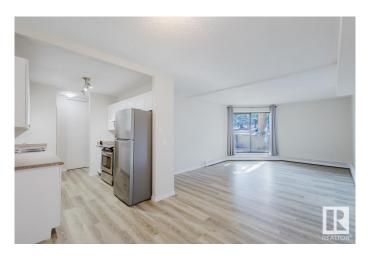

#### \$130,000

2 Bedroom, 1.00 Bathroom, 786 sqft Condo / Townhouse on 0.00 Acres

Daly Grove, Edmonton, AB

RENOVATED! NEW APPLIANCES! SOUTH FACING! Welcome to this charming main level 2 bedroom 1 bath unit, located just across from the Laurel neighbourhood. Step inside to NEW flooring and paint throughout. The updated kitchen features a BRAND NEW fridge and dishwasher, plus space for a full-sized dining table. The bright, south-facing living area provides ample sunlight through the patio doors, perfect for relaxing. Both bedrooms have new carpeting and south-facing windows, ensuring plenty of natural light. The centrally located, updated bathroom boasts fresh tiles and cabinets. Enjoy your generously sized, south-facing patio on the main floor, creating the feeling of your own small backyard. Additionally there is a large storage room with built-in shelves to keep everything organized! Don't miss out on this fantastic opportunity!

#### Interior

Appliances Dishwasher-Built-In, Refrigerator, Stove-Electric

Heating Baseboard, Natural Gas