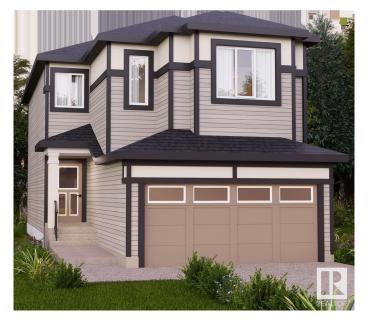

# \$539,900 - 1937 209a Street, Edmonton

MLS® #E4427359

# \$539.900

3 Bedroom, 2.50 Bathroom, 1,906 sqft Single Family on 0.00 Acres

Stillwater, Edmonton, AB

Nestled in the picturesque Riverview area of West Edmonton, Verge at Stillwater is a community that seamlessly blends natural features like wetlands, parks, and trails with convenient amenities such as schools, recreation facilities, and shopping. This single-family home, The 'Otis-Z-22' is built with your growing family in mind. It features 3 bedrooms, 2.5 bathrooms and an expansive walk-in closet in the primary bedroom. Enjoy extra living space on the main floor with the laundry room on the second floor. The 9' ceilings on the main floor, (w/ an 18' open to below concept in the living room), and quartz countertops throughout blends style and functionality for your family to build endless memories. \*\*PLEASE NOTE\*\* PICTURES ARE OF SIMILAR HOME: ACTUAL HOME. PLANS, FIXTURES, AND FINISHES MAY VARY AND ARE SUBJECT TO AVAILABILITY/CHANGES WITHOUT NOTICE.