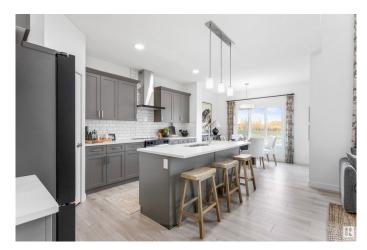

# \$539.900

3 Bedroom, 2.50 Bathroom, 1,906 sqft Single Family on 0.00 Acres

Stillwater, Edmonton, AB

Nestled in the picturesque Riverview area of West Edmonton, Verge at Stillwater is a community that seamlessly blends natural features like wetlands, parks, and trails with convenient amenities such as schools, recreation facilities, and shopping. This single-family home, The 'Otis-Z-22' is built with your growing family in mind. It features 3 bedrooms, 2.5 bathrooms and an expansive walk-in closet in the primary bedroom. Enjoy extra living space on the main floor with the laundry room on the second floor. The 9' ceilings on the main floor, (w/ an 18' open to below concept in the living room), and quartz countertops throughout blends style and functionality for your family to build endless memories. \*\*PLEASE NOTE\*\* PICTURES ARE OF SIMILAR HOME: ACTUAL HOME. PLANS, FIXTURES, AND FINISHES MAY VARY AND ARE SUBJECT TO AVAILABILITY/CHANGES WITHOUT NOTICE.