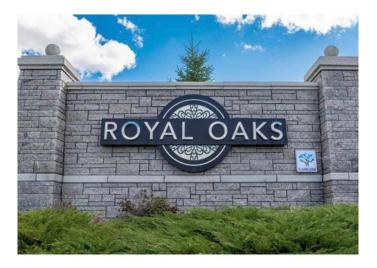

#### \$339,000

0 Bedroom, 0.00 Bathroom, Rural on 0.16 Acres

Royal Oaks\_LEDU, Rural Leduc County, AB

Welcome to Royal Oaks Corner Lot – an exceptional opportunity to build your Custom-built dream Home. Enjoy the added benefits of green space and walking trails at the rear of the property. The lot is serviced with municipal water and sewer, ensuring convenience and reliability. With its prime location, you're only approximately 10 minutes from Edmonton International Airport, Costco, and other major amenities. Public transportation options are close by, and you'll be just 5-6 minutes from Edmonton South Common, which offers free Wi-Fi parks, a 2.5-acre playground, restaurants, and more. Royal Oaks is a prestigious neighborhood with multimillion-dollar homes, making it the perfect place to build the home you've always dreamed of. Don't miss out on this incredible opportunity!.