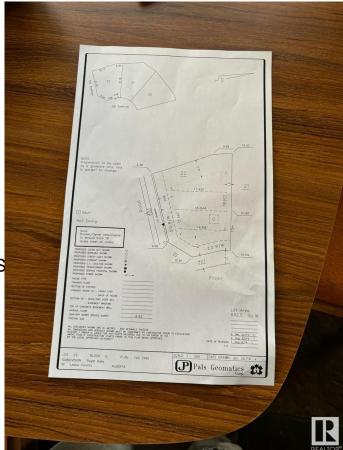

#### \$339,000

0 Bedroom, 0.00 Bathroom, Rural on 0.16 Acres

Royal Oaks\_LEDU, Rural Leduc County, AB

Welcome to Royal Oaks Corner Lot – an exceptional opportunity to build your Custom-built dream Home. Enjoy the added benefits of green space and walking trails at the rear of the property. The lot is serviced with municipal water and sewer, ensuring convenience and reliability. With its prime location, you're only approximately 10 minutes from Edmonton International Airport, Costco, and other major amenities. Public transportation options are close by, and you'll be just 5-6 minutes from Edmonton South Common, which offers free Wi-Fi parks, a 2.5-acre playground, restaurants, and more. Royal Oaks is a prestigious neighborhood with multimillion-dollar homes, making it the perfect place to build the home you've always dreamed of. Don't miss out on this incredible opportunity!.

# **Community Information**

| Address     | 3004 59 Ave        |
|-------------|--------------------|
| Area        | Rural Leduc County |
| Subdivision | Royal Oaks_LEDU    |
| City        | Rural Leduc County |
| County      | ALBERTA            |
| Province    | AB                 |
| Postal Code | T4X 0X9            |