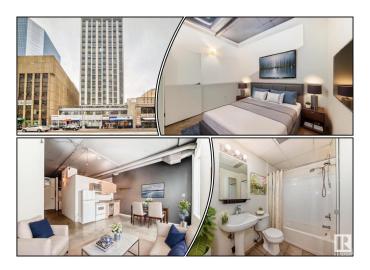

## \$99,900

1 Bedroom, 1.00 Bathroom, 474 sqft Condo / Townhouse on 0.00 Acres

Downtown (Edmonton), Edmonton, AB

Exceptional location! Embrace a lifestyle of ultimate urban convenience! Enjoy a beautiful south facing view of down town Edmonton from the 10th floor or take a leisurely walk along trendy Jasper Ave, where you'll find dining, coffee shops, pubs, and great shopping. This modern one-bedroom unit boasts an open floor plan with bright south-facing windows, flooding the space with natural light. It also includes the added convenience of in-suite laundry. With an LRT station right below, you have easy access to the University of Alberta and are within walking distance of Grant MacEwan University.

#### **Exterior**

Exterior Steel, Concrete, Stucco

Exterior Features Public Transportation, Shopping Nearby, View Downtown

Roof Tar & amp; Gravel

Construction Steel, Concrete, Stucco

Foundation Concrete Perimeter