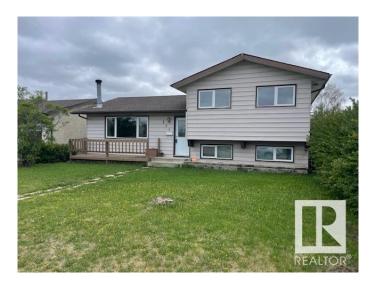

# \$419.900

3 Bedroom, 1.50 Bathroom, 1,103 sqft Single Family on 0.00 Acres

Menisa, Edmonton, AB

Gorgeous 2 level split. Honey Cherry Laminate on main floor. Enjoy the winters in the inviting living room with park view and wood-burning fireplace. Sunny dining area is expandable for special occasions. Eat-in style kitchen overlooks backyard featuring a 24'x24' double insulated garage. Fenced yard has an RV gate, firepit. Huge family room in basement has office/computer area. Finished laundry room has 2 piece bath and cabinets. Lots of storage in the crawl space under the main level and could double as play area for the little ones. Energy savings are substantial with Durabuilt triple glaze windows throughout the home. Sit on your front deck or back patio around the firepit and enjoy the good life!

# **Exterior**

Exterior Wood, Stucco, Vinyl

Exterior Features Back Lane, Fenced, Landscaped, Playground Nearby, Public

Transportation, Schools, Shopping Nearby

Roof Asphalt Shingles

Construction Wood, Stucco, Vinyl Foundation Concrete Perimeter