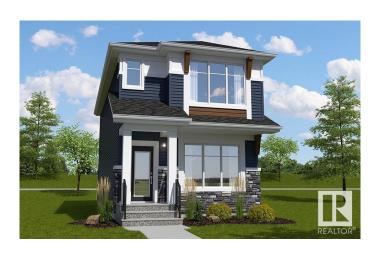

#### \$494.900

3 Bedroom, 2.50 Bathroom, 1,537 sqft Single Family on 0.00 Acres

The Uplands, Edmonton, AB

The Flex-z is a spacious 1,537 square foot single-family home offering 3 bedrooms, a bonus room, 2.5 bathrooms, and 9-foot ceilings on the main floor. Upon entering, you'II find a foyer with a closet that leads into the expansive great room and continues to the kitchen, which features an island and a walk-in pantry. At the back of the home, there's a convenient storage closet and a private half bath. Upstairs, you'II find a laundry closet, two bedrooms, and a main bathroom, along with a central bonus room. The primary bedroom boasts a walk-in closet and an ensuite bathroom with a window, allowing for plenty of natural light. Additionally, the home features a side entrance, offering potential for future basement development.

#### **Essential Information**

MLS® # E4428488 Price \$494,900

Bedrooms 3

Bathrooms 2.50

Full Baths 2

Half Baths 1

Square Footage 1,537 Acres 0.00

Year Built 2025

Type Single Family

Sub-Type Detached Single Family

Style 2 Storey
Status Active

## **Exterior**

Exterior Wood, Stone, Vinyl

Exterior Features See Remarks

Roof Asphalt Shingles

Construction Wood, Stone, Vinyl

Foundation Concrete Perimeter