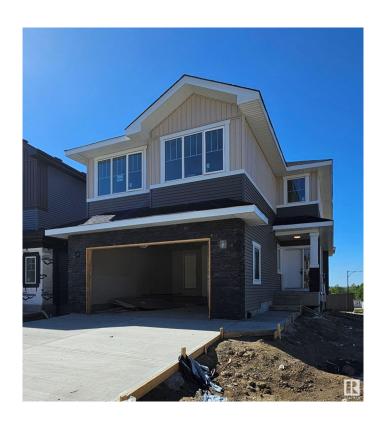

### \$769,900

4 Bedroom, 3.00 Bathroom, 2,406 sqft Single Family on 0.00 Acres

Hawks Ridge, Edmonton, AB

Brand new build 2406 Sq Ft 2 storey home on a corner lot with a private and amazing location backing a quiet walking path, treeline and protected green space. This home has a open concept with 4 bedrooms upstairs with a beautiful ensuite bath with tub and enclosed modern glass shower and second floor laundry and also a large bonus room overlooking a modern concept main floor with high ceilings and modern finishing's. The home also features a SEPERATE SIDE ENTRANCE to basement with potential for a legal secondary suite. The main floor also has a office/Den area and a beautiful kitchen area with large mud room and walk through pantry and a full bath on the main. This home is amazing and provides perfect spaces for a growing family.

#### **Essential Information**

MLS® # E4428619
Price \$769,900
Bedrooms 4
Bathrooms 3.00
Full Baths 3
Square Footage 2,406

Acres 0.00

Year Built 2025

Type Single Family

Sub-Type Detached Single Family

Style 2 Storey
Status Active

## **Community Information**

Address 1135 Gyrfalcon Crescent

Area Edmonton

Subdivision Hawks Ridge

City Edmonton
County ALBERTA

Province AB

Postal Code T5S 0S5

**Amenities** 