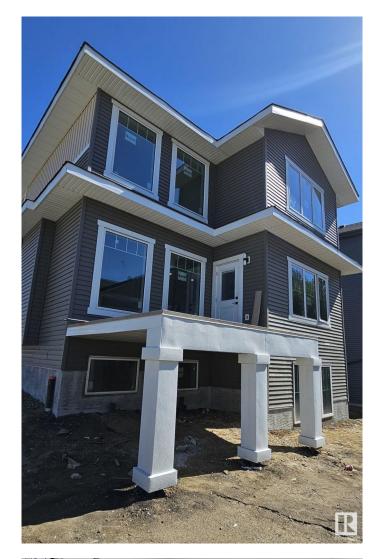

### \$769,900

4 Bedroom, 3.00 Bathroom, 2,406 sqft Single Family on 0.00 Acres

Hawks Ridge, Edmonton, AB

Brand new build 2406 Sq Ft 2 storey home on a corner lot with a private and amazing location backing a quiet walking path, treeline and protected green space. This home has a open concept with 4 bedrooms upstairs with a beautiful ensuite bath with tub and enclosed modern glass shower and second floor laundry and also a large bonus room overlooking a modern concept main floor with high ceilings and modern finishing's. The home also features a SEPERATE SIDE ENTRANCE to basement with potential for a legal secondary suite. The main floor also has a office/Den area and a beautiful kitchen area with large mud room and walk through pantry and a full bath on the main. This home is amazing and provides perfect spaces for a growing family.