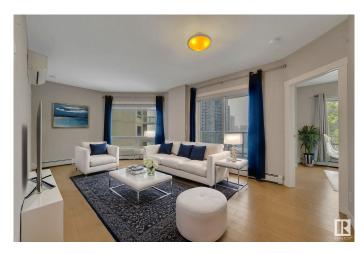

#### \$339,000

2 Bedroom, 2.00 Bathroom, 797 sqft Condo / Townhouse on 0.00 Acres

Downtown (Edmonton), Edmonton, AB

Fox Two encapsulates the spirit of city living, offering a dynamic lifestyle within walking distance of entertainment, dining, and cultural hotspots. Whether immersing yourself in the energy of the Ice District or exploring the Brewery District, this condo is your urban sanctuary and perfect for any city dweller! This sleek residence features modern kitchen which showcases stainless appliances and stylish finishes which are sure to impress chefs of all skill levels! The bedrooms provide a well-lit retreat and plenty of closet space while the bathrooms boast sleek fixtures for a touch of opulence. Added comforts include AC, in-suite laundry and an underground parking stall. Unparalleled convenience awaits you in the Fox Two! SOME PHOTOS ARE VIRTUALLY STAGED.

### **Essential Information**

| MLS® #         | E4428643  |
|----------------|-----------|
| Price          | \$339,000 |
| Bedrooms       | 2         |
| Bathrooms      | 2.00      |
| Full Baths     | 2         |
| Square Footage | 797       |
| Acres          | 0.00      |
| Year Built     | 2017      |