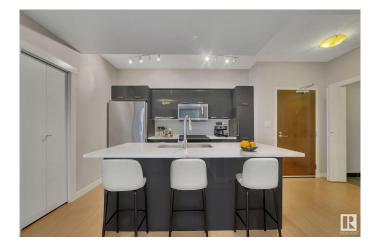

#### \$339,000

2 Bedroom, 2.00 Bathroom, 797 sqft Condo / Townhouse on 0.00 Acres

Downtown (Edmonton), Edmonton, AB

Fox Two encapsulates the spirit of city living, offering a dynamic lifestyle within walking distance of entertainment, dining, and cultural hotspots. Whether immersing yourself in the energy of the Ice District or exploring the Brewery District, this condo is your urban sanctuary and perfect for any city dweller! This sleek residence features modern kitchen which showcases stainless appliances and stylish finishes which are sure to impress chefs of all skill levels! The bedrooms provide a well-lit retreat and plenty of closet space while the bathrooms boast sleek fixtures for a touch of opulence. Added comforts include AC, in-suite laundry and an underground parking stall. Unparalleled convenience awaits you in the Fox Two! SOME PHOTOS ARE VIRTUALLY STAGED.

## **Community Information**

| -                 |                                                                                                   |
|-------------------|---------------------------------------------------------------------------------------------------|
| Address           | 2107 10410 102 Avenue                                                                             |
| Area              | Edmonton                                                                                          |
| Subdivision       | Downtown (Edmonton)                                                                               |
| City              | Edmonton                                                                                          |
| County            | ALBERTA                                                                                           |
| Province          | AB                                                                                                |
| Postal Code       | T5J 0E9                                                                                           |
| Amenities         |                                                                                                   |
| Amenities         | Air Conditioner, Detectors Smoke, Secured Parking                                                 |
| Parking Spaces    | 1                                                                                                 |
| Parking           | Underground                                                                                       |
| Interior          |                                                                                                   |
| Interior Features | ensuite bathroom                                                                                  |
| Appliances        | Air Conditioning-Central, Dishwasher-Built-In, Refrigerator, Stacked Washer/Dryer, Stove-Electric |
| Heating           | Baseboard, Water                                                                                  |
| # of Stories      | 33                                                                                                |
| Stories           | 1                                                                                                 |
| Has Basement      | Yes                                                                                               |