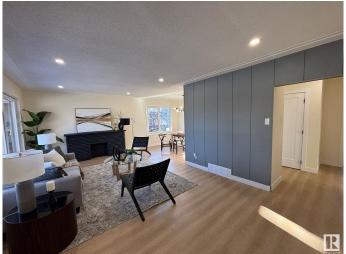

# \$536,500

5 Bedroom, 2.00 Bathroom, 1,206 sqft Single Family on 0.00 Acres

Hazeldean, Edmonton, AB

STEPS FROM MILL CREEK RAVINE and HAPPY BEER STREETâ€"your new lifestyle starts HERE. Hike, bike, or stroll the RAVINE TRAILS, grab a pint at local breweries, or sip a latte at one of the nearby cafés. Hazeldean is a hidden gem with a strong COMMUNITY LEAGUE, parks, playgrounds, and quick access to Whyte Ave. This RENOVATED 5-BED, 2-BATH home has a SEPARATE ENTRANCE to a bright in-law suite. Inside: OPEN-CONCEPT layout, custom cabinets, QUARTZ, pot lights, and new German tilt & turn windows. Massive primary, DOUBLE GARAGE, fenced yard, and upgraded landscaping. Live where the good vibes are.

## Interior

Appliances Dryer, Garage Opener, Hood Fan, Washer, Refrigerators-Two,

Stoves-Two

Heating Forced Air-1, Natural Gas

Stories 2
Has Suite Yes
Has Basement Yes

Basement Full, Finished