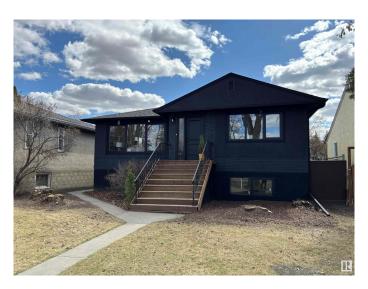

# \$536,500 - 9833 68 Avenue, Edmonton

MLS® #E4429279

# \$536,500

5 Bedroom, 2.00 Bathroom, 1,206 sqft Single Family on 0.00 Acres

Hazeldean, Edmonton, AB

STEPS FROM MILL CREEK RAVINE and HAPPY BEER STREETâ€"your new lifestyle starts HERE. Hike, bike, or stroll the RAVINE TRAILS, grab a pint at local breweries, or sip a latte at one of the nearby cafés. Hazeldean is a hidden gem with a strong COMMUNITY LEAGUE, parks, playgrounds, and quick access to Whyte Ave. This RENOVATED 5-BED, 2-BATH home has a SEPARATE ENTRANCE to a bright in-law suite. Inside: OPEN-CONCEPT layout, custom cabinets, QUARTZ, pot lights, and new German tilt & turn windows. Massive primary, DOUBLE GARAGE, fenced yard, and upgraded landscaping. Live where the good vibes are.

#### **Essential Information**

MLS® # E4429279 Price \$536,500

Bedrooms 5
Bathrooms 2.00

Full Baths 2

Square Footage 1,206 Acres 0.00 Year Built 1956

Type Single Family

Sub-Type Detached Single Family

Style Raised Bungalow

### **Exterior**

Exterior Wood, Stucco

Exterior Features Back Lane, Fenced, Playground Nearby, Schools, Shopping Nearby,

See Remarks

Roof Asphalt Shingles
Construction Wood, Stucco

Foundation Concrete Perimeter