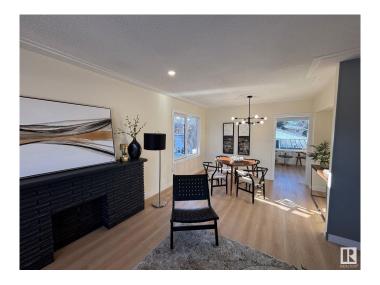

# \$536,500

5 Bedroom, 2.00 Bathroom, 1,206 sqft Single Family on 0.00 Acres

Hazeldean, Edmonton, AB

STEPS FROM MILL CREEK RAVINE and HAPPY BEER STREETâ€"your new lifestyle starts HERE. Hike, bike, or stroll the RAVINE TRAILS, grab a pint at local breweries, or sip a latte at one of the nearby cafés. Hazeldean is a hidden gem with a strong COMMUNITY LEAGUE, parks, playgrounds, and quick access to Whyte Ave. This RENOVATED 5-BED, 2-BATH home has a SEPARATE ENTRANCE to a bright in-law suite. Inside: OPEN-CONCEPT layout, custom cabinets, QUARTZ, pot lights, and new German tilt & turn windows. Massive primary, DOUBLE GARAGE, fenced yard, and upgraded landscaping. Live where the good vibes are.

## Interior

Appliances Dryer, Garage Opener, Hood Fan, Washer, Refrigerators-Two,

Stoves-Two

Heating Forced Air-1, Natural Gas

Stories 2
Has Suite Yes
Has Basement Yes

Basement Full, Finished