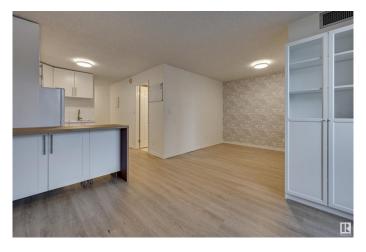

#### \$125,000

1 Bedroom, 1.00 Bathroom, 484 sqft Condo / Townhouse on 0.00 Acres

WîhkwÃantôwin, Edmonton, AB

TREELINE VIEWS from this RENOVATED BRIGHT studio suite in the majestic, iconic LEMARCHAND TOWER conveniently located steps away from the river valley walking/biking trails, restaurants, coffee shops & quick access to the U of A, Brewery District & Ice District. Open layout with an upgraded kitchen with white cabinetry and an eating bar. Newer vinyl plank flooring throughout. 4 piece main bathroom. Good size balcony with an east exposure. Included is the stove, fridge, washer, dryer and A/C. Titled underground parking #247 on P2. LeMarchand has a guest suite & a renovated social room with a patio. A perfect executive condo! Shows very well!

### Interior

Appliances Air Conditioning-Central, Dryer, Microwave Hood Fan, Refrigerator,

Stove-Electric, Washer

Heating Fan Coil, Hot Water, Natural Gas