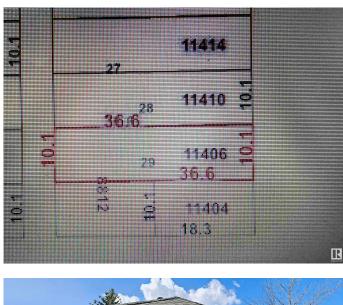

## **Community Information**

| Address     | 11406 88 Street     |
|-------------|---------------------|
| Area        | Edmonton            |
| Subdivision | Parkdale (Edmonton) |

| City        | Edmonton |
|-------------|----------|
| County      | ALBERTA  |
| Province    | AB       |
| Postal Code | T5B 3R1  |