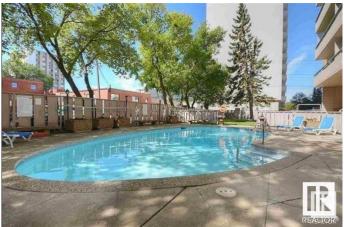

#### \$109,900

1 Bedroom, 1.00 Bathroom, 571 sqft Condo / Townhouse on 0.00 Acres

WîhkwÃantôwin, Edmonton, AB

GREAT VALUE IN OLIVER! Downtown high rise! Perfect opportunity in this well-run complex of Glenora Manor. Located only 1/2 a block from Jasper Avenue. Upgraded unit on the 9th floor. The 1 BEDROOM UNIT has a 4 pc baths, over 570 sq ft of living space, spacious living room and bedroom. The building features include sauna, outdoor swimming pool, exercise facility, same-floor laundry & garbage shoot. Walking distance to Earls, River Valley, trendy boutiques and much more that downtown Edmonton has to offer. Great for students going to Grant McEwan, U of A or Nait. Comes with assigned covered parking stall#28

### **Amenities**

Amenities Air Conditioner, Detectors Smoke, Exercise Room, Pool-Outdoor,

Sauna; Swirlpool; Steam, Sprinkler System-Fire, See Remarks

Parking Single Carport, Stall, See Remarks

Has Pool Yes