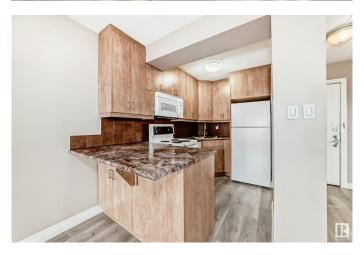

#### \$109,900

1 Bedroom, 1.00 Bathroom, 571 sqft Condo / Townhouse on 0.00 Acres

WîhkwÃantôwin, Edmonton, AB

GREAT VALUE IN OLIVER! Downtown high rise! Perfect opportunity in this well-run complex of Glenora Manor. Located only 1/2 a block from Jasper Avenue. Upgraded unit on the 9th floor. The 1 BEDROOM UNIT has a 4 pc baths, over 570 sq ft of living space, spacious living room and bedroom. The building features include sauna, outdoor swimming pool, exercise facility, same-floor laundry & garbage shoot. Walking distance to Earls, River Valley, trendy boutiques and much more that downtown Edmonton has to offer. Great for students going to Grant McEwan, U of A or Nait. Comes with assigned covered parking stall#28

#### Interior

Appliances Dishwasher-Built-In, Refrigerator, Stove-Electric

Heating Hot Water, Natural Gas