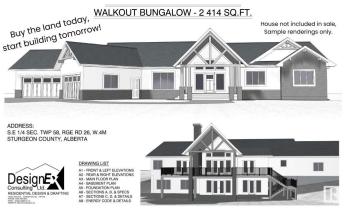

#### \$79,800

0 Bedroom, 0.00 Bathroom, Rural on 2.47 Acres

None, Rural Sturgeon County, AB

Ready for Your Dream Home? 2.47 Acres in Sturgeon County with utilities near the property line and not in a subdivision! Build your future on this quiet and scenic 2.47-acre parcel located in Sturgeon County, just 2 miles northwest of the Legal corner on TWP 580 just west of Rge Rd 260. Looking for a peaceful and natural setting? This almost build-ready parcel is bordered by a small creek and nice grouping of trees to the north east of this flat. Utilities are nearby, with gas and power running past the property lineâ€"making connections quick and convenient. The area is known for high-producing water wells, providing excellent potential for water access. Enjoy the best of rural living with easy access to amenitiesâ€"just a short drive to Morinville and St. Albert via Highway 2. Drawings available for a 2414 SqFt Bungalow. Stop dreaming and start building the home you've always imagined!