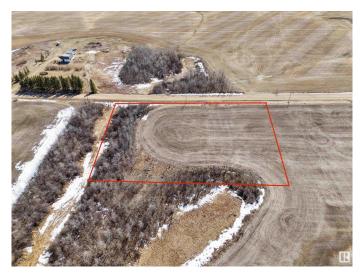

#### \$79,800

0 Bedroom, 0.00 Bathroom, Rural on 2.47 Acres

None, Rural Sturgeon County, AB

Ready for Your Dream Home? 2.47 Acres in Sturgeon County with utilities near the property line and not in a subdivision! Build your future on this quiet and scenic 2.47-acre parcel located in Sturgeon County, just 2 miles northwest of the Legal corner on TWP 580 just west of Rge Rd 260. Looking for a peaceful and natural setting? This almost build-ready parcel is bordered by a small creek and nice grouping of trees to the north east of this flat. Utilities are nearby, with gas and power running past the property lineâ€"making connections quick and convenient. The area is known for high-producing water wells, providing excellent potential for water access. Enjoy the best of rural living with easy access to amenitiesâ€"just a short drive to Morinville and St. Albert via Highway 2. Drawings available for a 2414 SqFt Bungalow. Stop dreaming and start building the home you've always imagined!

#### **Exterior**

Exterior Features Backs Onto Park/Trees, Flat Site, Level Land