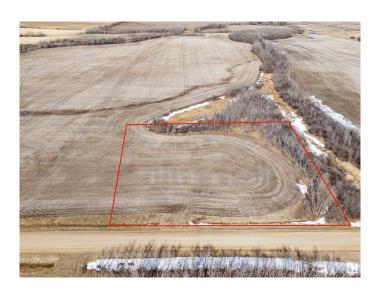

#### \$79,800

0 Bedroom, 0.00 Bathroom, Rural on 2.47 Acres

None, Rural Sturgeon County, AB

Ready for Your Dream Home? 2.47 Acres in Sturgeon County with utilities near the property line and not in a subdivision! Build your future on this quiet and scenic 2.47-acre parcel located in Sturgeon County, just 2 miles northwest of the Legal corner on TWP 580 just west of Rge Rd 260. Looking for a peaceful and natural setting? This almost build-ready parcel is bordered by a small creek and nice grouping of trees to the north east of this flat. Utilities are nearby, with gas and power running past the property lineâ€"making connections quick and convenient. The area is known for high-producing water wells, providing excellent potential for water access. Enjoy the best of rural living with easy access to amenitiesâ€"just a short drive to Morinville and St. Albert via Highway 2. Drawings available for a 2414 SqFt Bungalow. Stop dreaming and start building the home you've always imagined!

#### **Exterior**

Exterior Features Backs Onto Park/Trees, Flat Site, Level Land