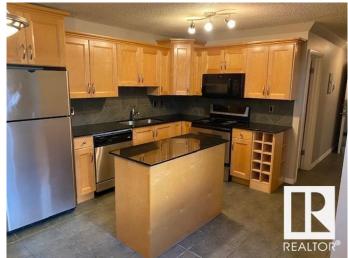

#### \$149,900

2 Bedroom, 1.00 Bathroom, 978 sqft Condo / Townhouse on 0.00 Acres

Idylwylde, Edmonton, AB

Lovely and ample 960 square feet single level apartment located right across from Bonniedoon mall and the LRT station it features 2 very well sized bedrooms, ensuite laundry, a large kitchen with island ,granite countertops, and stainless steel appliances, ceramic tiles floorings. the living room boast oak hardwood flooring and lots of natural light and space