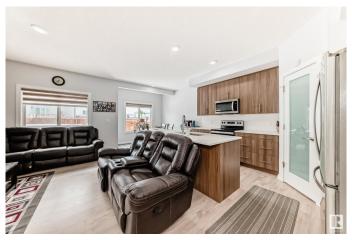

#### Interior

Interior Features ensuite bathroom

Appliances Air Conditioning-Central, Dishwasher-Built-In, Dryer, Garage Control,

Garage Opener, Microwave Hood Fan, Refrigerator, Stove-Electric,

Washer, Curtains and Blinds

Heating Forced Air-1, Natural Gas

Fireplace Yes
Fireplaces Insert

Stories 3

Has Basement Yes

Basement Full, Finished