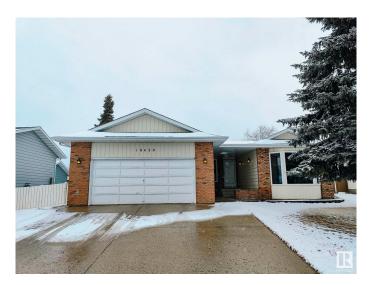

# \$599,000 - 10420 18 Avenue, Edmonton

MLS® #E4430450

# \$599,000

6 Bedroom, 3.00 Bathroom, 1,675 sqft Single Family on 0.00 Acres

Keheewin, Edmonton, AB

RENOVATED & WELL KEPT LARGE BUNGALOW IN SW KEHEEWIN AREA. 6 BEDROOS, UPDATED KITCHEN, 3 FULL BATHS & LARGE YARD.

# **Exterior**

Exterior Wood, Brick, Vinyl

Exterior Features Fenced, Landscaped, Public Transportation, Shopping Nearby

Roof Asphalt Shingles

Construction Wood, Brick, Vinyl

Foundation Concrete Perimeter