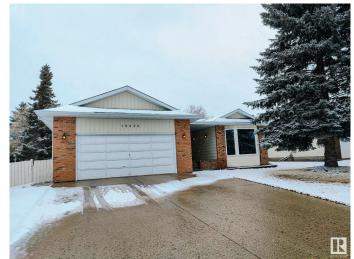

# \$599,000 - 10420 18 Avenue, Edmonton

MLS® #E4430450

# \$599,000

6 Bedroom, 3.00 Bathroom, 1,675 sqft Single Family on 0.00 Acres

Keheewin, Edmonton, AB

RENOVATED & WELL KEPT LARGE BUNGALOW IN SW KEHEEWIN AREA. 6 BEDROOS, UPDATED KITCHEN, 3 FULL BATHS & LARGE YARD.

# **Exterior**

Exterior Wood, Brick, Vinyl

Exterior Features Fenced, Landscaped, Public Transportation, Shopping Nearby

Roof Asphalt Shingles

Construction Wood, Brick, Vinyl

Foundation Concrete Perimeter