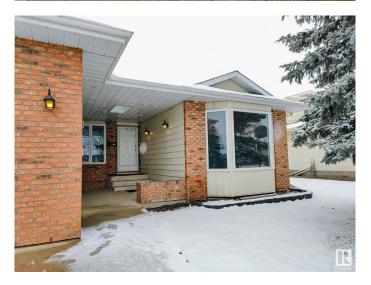

# \$599,000 - 10420 18 Avenue, Edmonton

MLS® #E4430450

# \$599,000

6 Bedroom, 3.00 Bathroom, 1,675 sqft Single Family on 0.00 Acres

Keheewin, Edmonton, AB

RENOVATED & WELL KEPT LARGE BUNGALOW IN SW KEHEEWIN AREA. 6 BEDROOS, UPDATED KITCHEN, 3 FULL BATHS & LARGE YARD.

# **Exterior**

Exterior Wood, Brick, Vinyl

Exterior Features Fenced, Landscaped, Public Transportation, Shopping Nearby

Roof Asphalt Shingles

Construction Wood, Brick, Vinyl

Foundation Concrete Perimeter