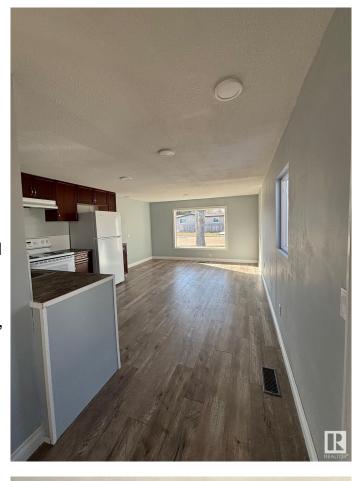

#### \$112,900

2 Bedroom, 1.00 Bathroom, 1,020 sqft Land Lease Community on 0.00 Acres

Maple Ridge (Edmonton), Edmonton, AB

This spacious 2 bed, 1 bath mobile home has many upgrades including new roof (2024), fully drywalled, new laminate flooring throughout, new toilet and tub. Upgraded vinyl windows and newer doors, newer furnace (approx.2021), and hot water tank (approx.2021). You will find lots of natural light throughout. Outside are two storage sheds and a spacious covered private porch to enjoy your morning coffee. Across the street is a bus stop and park, also nearby you'll find a store and gas station.