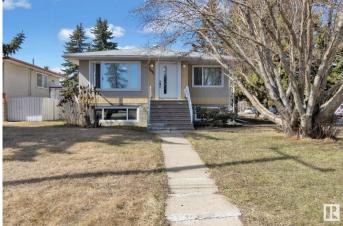

# \$539,888 - 13230/32 101 Street, Edmonton

MLS® #E4430532

#### \$539,888

6 Bedroom, 3.50 Bathroom, 1,279 sqft Single Family on 0.00 Acres

Rosslyn, Edmonton, AB

Exceptional UP/DOWN DUPLEX located in the mature and sought-after neighbourhood of Rosslyn. This property has undergone an extensive renovation in 2021, transforming it into a modern living space with high-quality finishes. Main Floor offers 3 well-appointed bedrooms, 1.5 modern bathrooms, Spacious living room, perfect for relaxation, Elegant kitchen featuring granite countertops and stainless steel appliances and a laundry room. Lower Level consist of 3 additional bedrooms for ample living space, 2 bathrooms, Fully equipped kitchen ideal for entertaining, Comfortable living room, dedicated laundry facility, and Common area mechanical room equipped with two high-efficiency furnaces. This duplex is situated on a generous 749 mÂ<sup>2</sup> corner lot, making it an attractive investment opportunity or holding property for future development. Don't miss your chance to own this remarkable duplex in a thriving community.

Built in 1961

#### **Essential Information**

| MLS® #    | E4430532  |
|-----------|-----------|
| Price     | \$539,888 |
| Bedrooms  | 6         |
| Bathrooms | 3.50      |

| Full Baths     | 3                  |
|----------------|--------------------|
| Half Baths     | 1                  |
| Square Footage | 1,279              |
| Acres          | 0.00               |
| Year Built     | 1961               |
| Туре           | Single Family      |
| Sub-Type       | Duplex Up And Down |
| Style          | Raised Bungalow    |
| Status         | Active             |

## **Community Information**

| Address     | 13230/32 101 Street |
|-------------|---------------------|
| Area        | Edmonton            |
| Subdivision | Rosslyn             |
| City        | Edmonton            |
| County      | ALBERTA             |
| Province    | AB                  |
| Postal Code | T5E 4G2             |