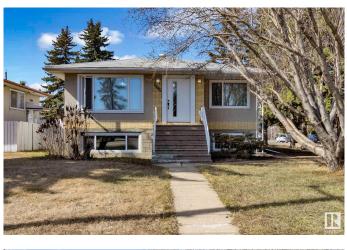

# \$539,888 - 13230/32 101 Street, Edmonton

MLS® #E4430532

#### \$539,888

6 Bedroom, 3.50 Bathroom, 1,279 sqft Single Family on 0.00 Acres

Rosslyn, Edmonton, AB

Exceptional UP/DOWN DUPLEX located in the mature and sought-after neighbourhood of Rosslyn. This property has undergone an extensive renovation in 2021, transforming it into a modern living space with high-quality finishes. Main Floor offers 3 well-appointed bedrooms, 1.5 modern bathrooms, Spacious living room, perfect for relaxation, Elegant kitchen featuring granite countertops and stainless steel appliances and a laundry room. Lower Level consist of 3 additional bedrooms for ample living space, 2 bathrooms, Fully equipped kitchen ideal for entertaining, Comfortable living room, dedicated laundry facility, and Common area mechanical room equipped with two high-efficiency furnaces. This duplex is situated on a generous 749 mÂ<sup>2</sup> corner lot, making it an attractive investment opportunity or holding property for future development. Don't miss your chance to own this remarkable duplex in a thriving community.

Built in 1961

#### **Essential Information**

| MLS® #    | E4430532  |
|-----------|-----------|
| Price     | \$539,888 |
| Bedrooms  | 6         |
| Bathrooms | 3.50      |

| Full Baths     | 3                  |
|----------------|--------------------|
| Half Baths     | 1                  |
| Square Footage | 1,279              |
| Acres          | 0.00               |
| Year Built     | 1961               |
| Туре           | Single Family      |
| Sub-Type       | Duplex Up And Down |
| Style          | Raised Bungalow    |
| Status         | Active             |

## **Community Information**

| Address     | 13230/32 101 Street |
|-------------|---------------------|
| Area        | Edmonton            |
| Subdivision | Rosslyn             |
| City        | Edmonton            |
| County      | ALBERTA             |
| Province    | AB                  |
| Postal Code | T5E 4G2             |