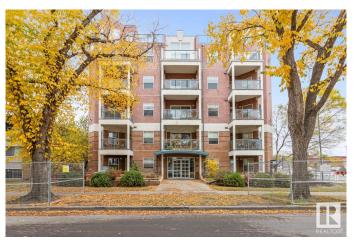

#### \$229,900

2 Bedroom, 2.00 Bathroom, 842 sqft Condo / Townhouse on 0.00 Acres

Wîhkwêntôwin, Edmonton, AB

"Indulge in the allure of urban living in this immaculate 2 bed/2 bath condo in a location that's simply unbeatable! Welcome to your stylish 4th-floor oasis in the Luxor, where every detail shines with prime condition, recent paint & flooring updates, & newer appliances. Imagine the ease of convenient in-suite laundry & the comfort of included heat, water & sewer in your condo fee. This unit also boasts 1 UNGRD heated parking stall, perfectly positioned near the stairway/elevator entrance! The Luxor, nestled at the edge of trendy Wihkwentowin (Oliver) grants you instant access to a lifestyle rich with amenities. Dive into the vibrant scene of the Brewery District, enrich your mind at Grant MacEwan, & embrace the energy of downtown. With everything you need within walking distance, plus the LRT (station one block East) connecting you to the U of A, NAIT, or the EIA, you're not just buying a home; you're claiming a connected life!