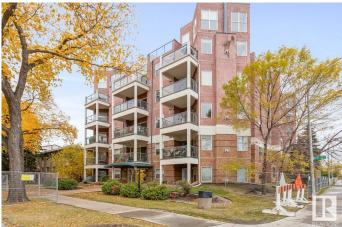

#### \$229,900

2 Bedroom, 2.00 Bathroom, 842 sqft Condo / Townhouse on 0.00 Acres

Wîhkwêntôwin, Edmonton, AB

"Indulge in the allure of urban living in this immaculate 2 bed/2 bath condo in a location that's simply unbeatable! Welcome to your stylish 4th-floor oasis in the Luxor, where every detail shines with prime condition, recent paint & flooring updates, & newer appliances. Imagine the ease of convenient in-suite laundry & the comfort of included heat, water & sewer in your condo fee. This unit also boasts 1 UNGRD heated parking stall, perfectly positioned near the stairway/elevator entrance! The Luxor, nestled at the edge of trendy Wihkwentowin (Oliver) grants you instant access to a lifestyle rich with amenities. Dive into the vibrant scene of the Brewery District, enrich your mind at Grant MacEwan, & embrace the energy of downtown. With everything you need within walking distance, plus the LRT (station one block East) connecting you to the U of A, NAIT, or the EIA, you're not just buying a home; you're claiming a connected life!