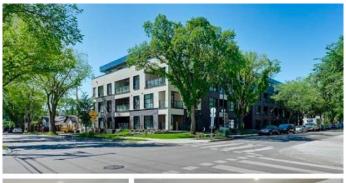

## \$305,000

1 Bedroom, 1.00 Bathroom, 503 sqft Condo / Townhouse on 0.00 Acres

Belgravia, Edmonton, AB

Modern 1-bedroom condo in Belgravia with 9ft ceilings and north-facing windows.

European-styled kitchen with Energy Star appliances and quartz countertops. In-suite laundry and built-in wardrobe in the owner's suite. Geothermal heating and cooling plus solar panels. Low condo fees, underground parking, rooftop common area with bike storage.