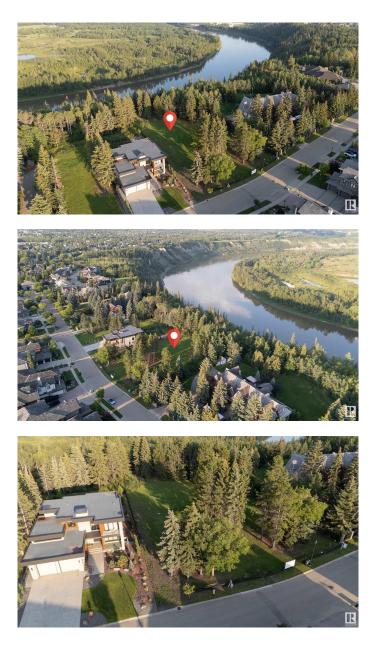

# \$1,500,000 - 4813 Donsdale Drive, Edmonton

MLS® #E4431025

#### \$1,500,000

0 Bedroom, 0.00 Bathroom, Single Family on 0.00 Acres

Donsdale, Edmonton, AB

DREAM STREET! Build your legacy. Imagine the possibilities for a unique estate home on 73 foot frontage on Donsdale Drive. 12,825 SQ FT one four premier lots on the river's edge on Donsdale Drive. No time limit to build, choose your own builder. Some architectural controls apply. The lot will be fully serviced and ready to build. Visualize manicured grounds evocative gardens a sprawling estate that boasts privacy and serenity with spectacular views within the city limits. Mature trees tower over the property offering a park-like setting. Make it your ultimate achievement award...a family legacy. Endless possibilities for a great family estate Prestigious Donsdale Drive on the river is home to some of Edmonton's finest estate homes. Easy access to all amenities. SPECTACULAR!

## **Community Information**

| Address     | 4813 Donsdale Drive |
|-------------|---------------------|
| Area        | Edmonton            |
| Subdivision | Donsdale            |
| City        | Edmonton            |
| County      | ALBERTA             |
| Province    | AB                  |
| Postal Code | T6M 2N2             |