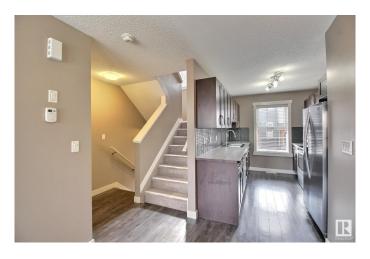

#### \$205,000

2 Bedroom, 2.00 Bathroom, 899 sqft Condo / Townhouse on 0.00 Acres

Southfork, Leduc, AB

Bright, open, and beautifully designed! This stunning home features a spacious main floor with large windows that flood the space with natural light. The kitchen features stainless steel appliances, rich espresso cabinetry, and a stylish tile backsplash. Upstairs, enjoy a generous primary bedroom complete with walk-in closet and a 4-piece ensuite. The lower level offers a large additional bedroom and a full 3-piece bathroomâ€"perfect for guests or a home office. Step out onto the deck to relax with peaceful views of the greenspace. Located just minutes from the airport, this home blends comfort, convenience, and style! Some pictures have been virtually staged to imagine the space.

# Interior

Interior Features ensuite bathroom

Appliances Dishwasher-Built-In, Dryer, Microwave Hood Fan, Refrigerator,

Stove-Electric, Washer, Window Coverings

Heating Forced Air-1, Natural Gas

Stories 3

Has Basement Yes

Basement Full, Finished