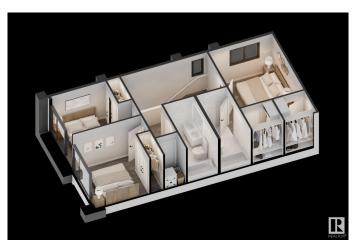

## \$2,399,900

5 Bedroom, 3.50 Bathroom, 5,760 sqft Single Family on 0.00 Acres

Delwood, Edmonton, AB

An exceptional opportunity to own a brand-new 4-plex with 8 fully legal suites, each with private, separate entrancesâ€"including basement units. This high-performing property offers 20 bedrooms and 16 bathrooms, with projected rental income exceeding \$172,800 annually. Inside, each unit features a modern open-concept layout, upgraded finishes, and quality craftsmanship throughout. Located just 15 minutes from downtown, in a sought-after area close to schools, parks, public transit, shopping, and a major mall, this is a rare turnkey investment with strong cash flow and long-term growth potential.

#### **Essential Information**

MLS® # E4431215 Price \$2,399,900

Bedrooms 5

Bathrooms 3.50

Full Baths 3

Half Baths 1

Square Footage 5,760

Acres 0.00