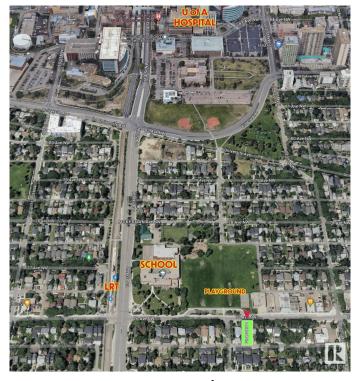

#### \$599,900

7 Bedroom, 2.00 Bathroom, 1,227 sqft Single Family on 0.00 Acres

McKernan, Edmonton, AB

LOCATION! Attn: INVESTORS, BUILDERS & DEVELOPERS! Prime 46' X 118' Lot in one of the most sought-after McKernan neighborhood! Build a duplex or 3 Townhouses (6 UNITS TOTAL!) \*See pictures\*. Situated in a prime location; steps away from a school with a huge playground and basketball court across the street, it ensures convenience and accessibility being only 3 minutes to LRT station and 15 minutes walking distance to University of Alberta and University hospital. Featuring a house on a spacious lot, it's an ideal canvas for those looking to capitalize on the area's high demand. The neighborhood's charm and desirability enhance its appeal, making it a rare find for investors or developers aiming for significant returns. Don't miss the chance to transform this space into a profitable investment or your dream project. Property sold as is where is.